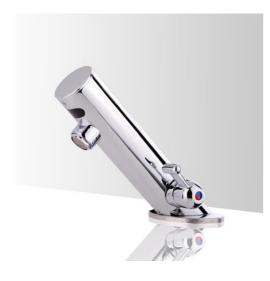

# BathSelect Product Code: B5132

## LEO ALL-IN-ONE THERMOSTATIC AUTOMATIC COMMERCIAL SENSOR FAUCET SPECS