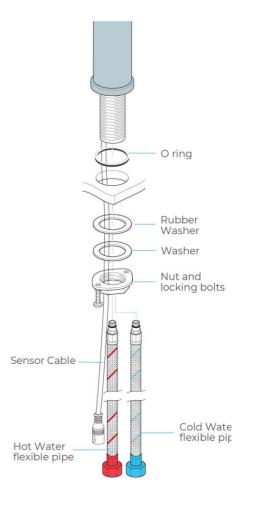

#### Specs:

- Power: DC:6V(4AA alkaline battery)
- AC:220V-240V; 50/60HZ
- Detection Zone: 25 cm (Selfadjustable)
- Motor valve lifespan: up to 500000 flushes
- The weakness of the battery: Red LED on
- Static Power Consumption: 0.36mw
- Working Power consumption: 0.5mw
- Response time: 0.3 seconds (default)
- Time delay: 0.5 seconds (default)
- Dia.of inlet / outlet pipe: G1/2"
- Ambiance Temp Range: 0.1 ~ 60c Degree
- Dia of installing faucet: 33~35mm
- Work pressure: 0.05 ~ 0.7 mPa