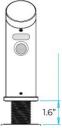

#### Specs:

- Power: DC:6V(4AA alkaline battery)
- AC:220V-240V; 50/60HZ
- Detection Zone: 25 cm (Selfadjustable)
- Motor valve lifespan: up to 500000 flushes
- The weakness of the battery: Red LED on
- Static Power Consumption: 0.36mw
- Working Power consumption: 0.5mw
- Response time: 0.3 seconds (default)
- Time delay: 0.5 seconds (default)
- Dia.of inlet / outlet pipe: G1/2"
- Ambiance Temp Range: 0.1 ~ 60c Degree
- Dia of installing faucet: 33~35mm
- Work pressure: 0.05 ~ 0.7 mPa