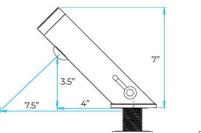

#### Specs:

- Power: DC:6V(4AA alkaline battery)
- AC:220V-240V; 50/60HZ
- Detection Zone: 25 cm (Selfadjustable)
- Motor valve lifespan: up to 500000 flushes
- The weakness of the battery: Red LED on
- Static Power Consumption: 0.36mw
- Working Power consumption: 0.5mw
- Response time: 0.3 seconds (default)
- Time delay: 0.5 seconds (default)
- Dia.of inlet / outlet pipe: G1/2"
- Ambiance Temp Range: 0.1 ~ 60c Degree
- Dia of installing faucet: 33~35mm
- Work pressure: 0.05 ~ 0.7 mPa